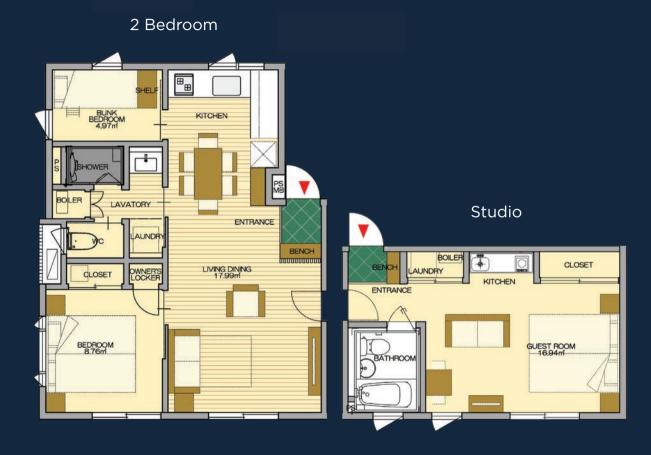

## The Snow Dog Building A: 2nd Floor, 2 Bed + Studio Apartment.

| Unit Number | Unit Type    | Size (sqm) | Floor | View          |
|-------------|--------------|------------|-------|---------------|
| A201/202    | 2 Bed+Studio | 76.1       | 2/F   | Garden/Forest |

For astute investors or first time buyers in Niseko this is a great starting point to build on your portfolio. For couples or small families a well-priced winter base to enjoy powder snow.

Apartment A201/202, 2 Bedroom + Studio, 76.1sqm unit, features a mini-kitchen, laundry closet, air-conditioning and many more refined amenities.

Garden & forest view 2 bedroom 50sqm apartment, connected to a fully independent 26.1sqm studio with kitchen and laundry allowing for extra rental income or larger 76.1sqm apartment.

Sleeps up to 10 for family holidays creating the perfect base for your Hokkaido adventures.

## Apartment A201/202, 2 Bed + Studio, 76.1sqm